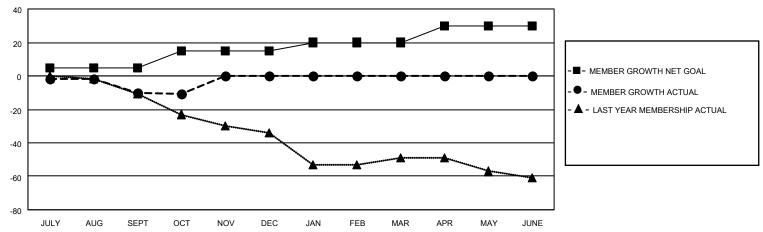

### GOALS AND ACTUAL MEMBERS CUMULATIVE

| DROPPED CLUBS: 0 |    | 5 CLUBS OF 31 ADDED 1 OR<br>MORE NEW MEMBERS | GENDER DISTRIBUTION                |              |  |
|------------------|----|----------------------------------------------|------------------------------------|--------------|--|
|                  |    | MONE NEW MEMBERS                             | MALE                               | 475 (61.93%) |  |
|                  |    |                                              | FEMALE                             | 292 (38.07%) |  |
| DROPPED MEMBERS  |    |                                              | NON BINARY                         | 0 (0.00%)    |  |
|                  |    |                                              | PREFER NOT TO ANSWER               | 0 (0.00%)    |  |
| DECEASED         | 1  |                                              |                                    | ,            |  |
| CLUB CANCELLED   | 0  | CLICK HERE FOR CUMULATIVE                    | TOTAL FAMILY UNIT MEMBERS          | 22           |  |
| OTHER            | 18 | MEMBERSHIP DATA                              |                                    |              |  |
| TOTAL            | 19 |                                              | FAMILY MEMBERS PAYING HALF DUES 11 |              |  |
|                  |    |                                              |                                    |              |  |